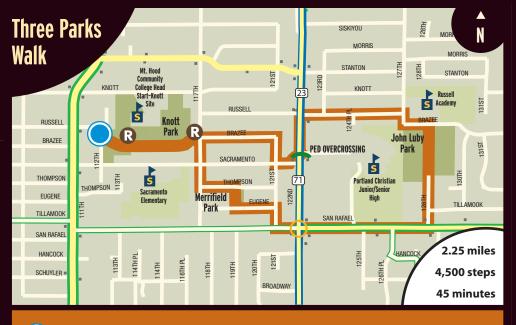

## BEGIN at Knott Street Park, NE 112th & Russell

- Walk east on path between baseball diamonds, and through park
- 2. Turn right on NE 117th
- 3. Turn left on NE Brazee
- 4. Turn right on NE 121st
- 5. Turn left on NE Sacramento
- 6. Turn left on NE 122nd
- Climb the stairs and use the pedestrian overpass to cross NE 122nd
- 8. Walk north on NE 122nd
- 9. Turn right on NE Russell
- 10. Turn right on NE 127th

- 11. Turn left on NE Brazee
- 12. Turn right on path and walk through John Luby Park
- 13. Walk south on NE 128th
- 14. Turn right on NE San Rafael
- **15.** Turn right on NE 121st
- 16. Turn left on NE Eugene
- **17.** Turn right at Merryfield Park and walk north
- 18. Turn left on NE Thompson
- 19. Turn right on NE 117th
- **20.** Turn left onto path at Knott St. Park
- **21.** Follow the path back to NE 112th