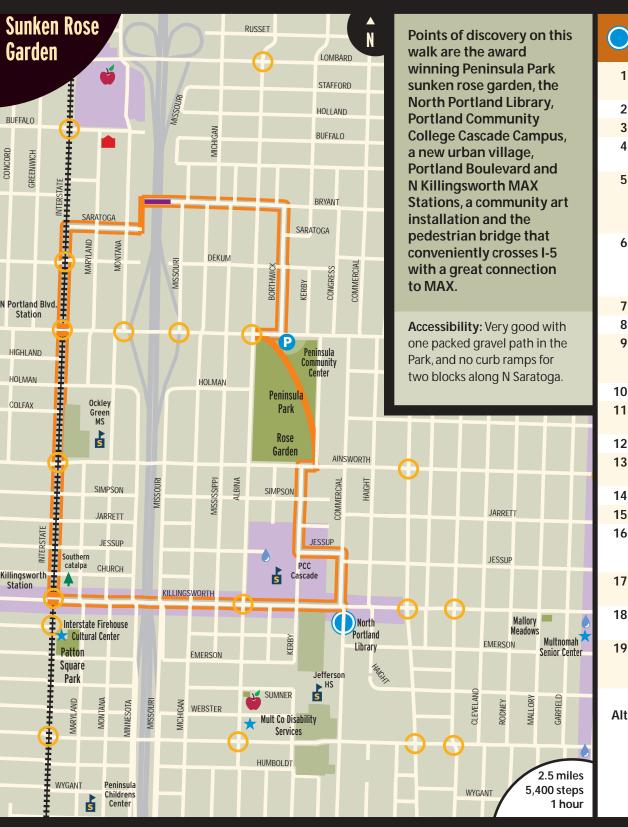

## BEGIN at the North Portland Library

- Cross N Killingsworth at N Commercial
- 2. Left on N Jessup
- 3. Right on N Kerby
- **4.** Cross N Ainsworth using pedestrian crossing
- Enter Peninsula Park and walk along gravel path north towards community center
- Exit park at corner of N Albina and N Portland Blvd and cross N Portland Blvd
- 7. Right on N Portland Blvd
- 8. Left to N Borthwick
- Walk along N Borthwick, through new development to N Bryant
- 10. Left on N Byrant
- **11.** Cross N Albina to end of N Bryant at I-5 wall
- 12. Left onto path
- **13.** Right across N Bryant pedestrian bridge over I-5
- 14. Left on frontage path
- **15**. Right onto Saratoga
- 16. Turn left onto N Interstate and walk south back to N Killingsworth
- **17.** Left on N Killingsworth, stay on north side of street
- **18.** Cross to south side of Killingsworth at N Albina
- **19.** Continue on N Killingsworth back to North Portland Library

Alternative: ride MAX from N Portland to Killingsworth stations